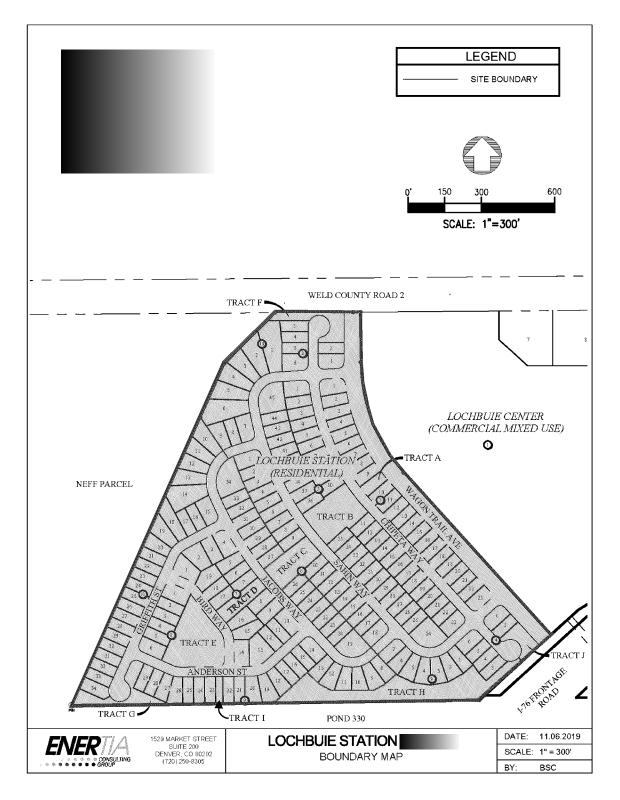

## **Legal Description**

## Lochbuie Station Residential Metropolitan District

Lots 1 through 6, inclusive, Block 2,

Lots 1 through 23, inclusive, Block 3,

Lots 1 through 6, inclusive, Block 4,

Lots 1 through 45, inclusive, Block 5,

Lots 1 through 34, inclusive, Block 6,

Lots 1 through 19, inclusive, Block 7,

Lots 1 through 6, inclusive, Block 8,

Lots 1 through 29, inclusive, Block 9,

Lots 1 through 34, inclusive, Block 10, and

Tracts A, B, C, D, E, F, G, H, I and J

Lochbuie Center,

According to the plat thereof recorded January 28, 2019, at Reception No. 2019000006589, as ratified by Resolution No. 2019-9 by the Board of Trustees of the Town of Lochbuie recorded April 17, 2019, at Reception No. 2019000028239, County of Adams, State of Colorado